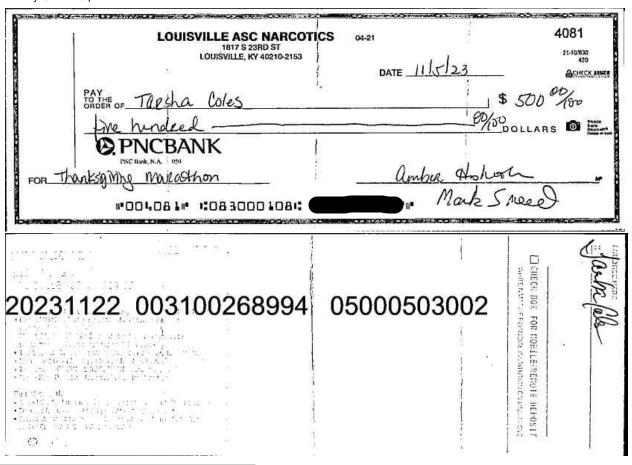

#### **Checks and Other Deductions**

| Che            | cks and Substitute | e Checks |                  | * Gap in | check sequence  |        |                  |       |                 |          |                     |
|----------------|--------------------|----------|------------------|----------|-----------------|--------|------------------|-------|-----------------|----------|---------------------|
| Date<br>posted | Check<br>I number  | Amount   | Reference number |          | Check<br>number | Amount | Reference number |       | Check<br>number | Amount   | Reference<br>number |
| 11/07          | 4080 *             | 19.85    | 011239909        | 11/22    | 4081            | 500.00 | 031268994        | 11/10 | 4082            | 1,000.00 | 013583495           |

#### PNC Online Banking

| Date       | Description | Amount   | Account    |
|------------|-------------|----------|------------|
| 11/22/2023 | Check 4081  | \$500.00 | XXXXXX7117 |

This is an image of a check, substitute check, or deposit ticket. Refer to your posted transactions to verify the status of the item. For more information about image delivery click here or to speak with a representative call: 1-888-PNC-BANK (1-888-762-2265) Monday - Friday: 8 a.m. - 9 p.m. ET, Saturday & Sunday: 8 a.m. - 5 p.m. ET.