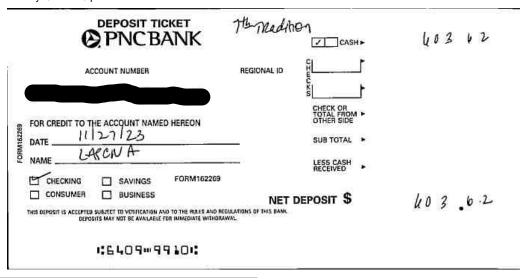

#### **Deposits and Other Additions**

| 11/27          | 1,330.66 | Deposit                                         | 031434266         |
|----------------|----------|-------------------------------------------------|-------------------|
| 11/27          | 603.62   | Deposit                                         | 031434285         |
| ACH Additions  |          |                                                 |                   |
| Date<br>posted | Amount   | Transaction description                         | Reference number  |
| 11/06          | 200.00   | ACH Web Reversal Fpb CR Card                    | 00023310012207949 |
| 11/27          | 365.00   | ACH Credit Reversal Capital One 3Sp4Rn206Vzy4Ew | 00023331008507637 |

#### PNC Online Banking

| Date       | Description        | Amount   | Account    |              |
|------------|--------------------|----------|------------|--------------|
| 11/27/2023 | Deposit XXXXXX7117 | \$603.62 | XXXXXX7117 | View Details |