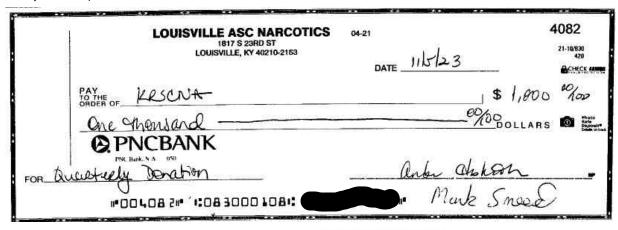

#### **Checks and Other Deductions**

| Che            | cks and Substitute | e Checks |                  | * Gap in | check sequence  |        |                  |       |                 |          |                     |
|----------------|--------------------|----------|------------------|----------|-----------------|--------|------------------|-------|-----------------|----------|---------------------|
| Date<br>posted | Check<br>I number  | Amount   | Reference number |          | Check<br>number | Amount | Reference number |       | Check<br>number | Amount   | Reference<br>number |
| 11/07          | 4080 *             | 19.85    | 011239909        | 11/22    | 4081            | 500.00 | 031268994        | 11/10 | 4082            | 1,000.00 | 013583495           |

#### PNC Online Banking

| Date       | Description | Amount     | Account    |
|------------|-------------|------------|------------|
| 11/10/2023 | Check 4082  | \$1,000.00 | XXXXXX7117 |

This is an image of a check, substitute check, or deposit ticket. Refer to your posted transactions to verify the status of the item. For more information about image delivery click here or to speak with a representative call: 1-888-PNC-BANK (1-888-762-2265) Monday - Friday: 8 a.m. - 9 p.m. ET, Saturday & Sunday: 8 a.m. - 5 p.m. ET.

20231110 9171592087 E956546 7 FTKY014 00823 305022271 1125 5/3 Bank >042000314<

<sup>©</sup> Copyright 2010. The PNC Financial Services Group, Inc. All Rights Reserved.