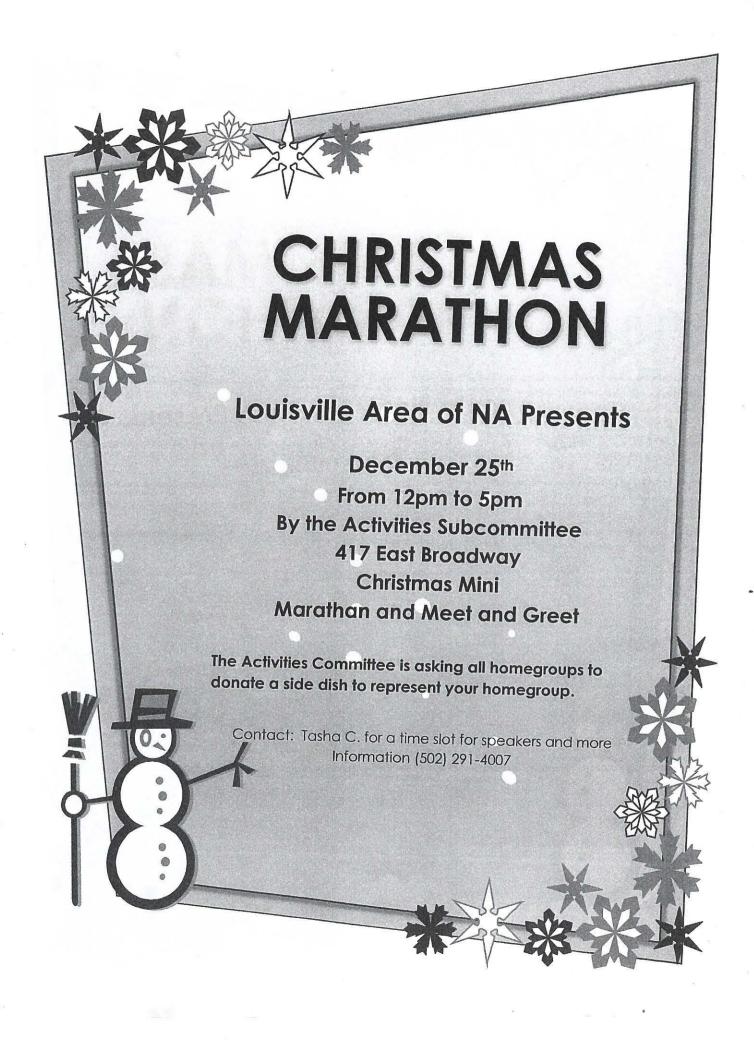

#### **Activities** – Tarsha C. Activities Report

Good afternoon, Family, all receipts were turned in from The Thanksgiving event. Receipts totaling \$444.80. The money order for \$55.00 was used for literature was turned back into area treasurer. The flyer for the Christmas event is being distributed. Funds request has been turned in.

Thank You, In loving service.

Tarsha C. Activities Chair