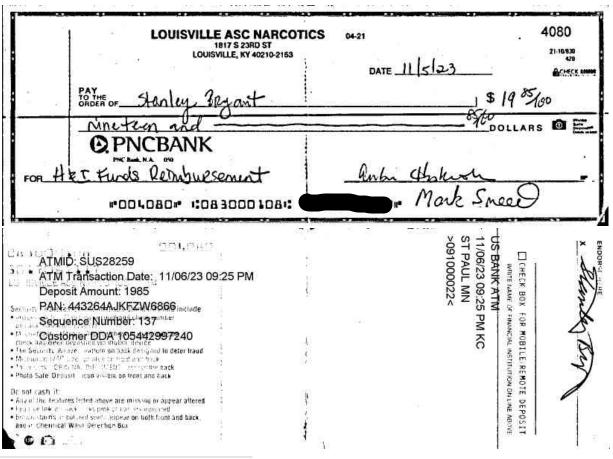

#### **Checks and Other Deductions**

| Che            | cks and Substitute | e Checks |                  | * Gap in | check sequence  |        |                  |       |                 |          |                     |
|----------------|--------------------|----------|------------------|----------|-----------------|--------|------------------|-------|-----------------|----------|---------------------|
| Date<br>posted | Check<br>I number  | Amount   | Reference number |          | Check<br>number | Amount | Reference number |       | Check<br>number | Amount   | Reference<br>number |
| 11/07          | 4080 *             | 19.85    | 011239909        | 11/22    | 4081            | 500.00 | 031268994        | 11/10 | 4082            | 1,000.00 | 013583495           |

#### PNC Online Banking

| Date       | Description | Amount  | Account    |
|------------|-------------|---------|------------|
| 11/07/2023 | Check 4080  | \$19.85 | XXXXXX7117 |

This is an image of a check, substitute check, or deposit ticket. Refer to your posted transactions to verify the status of the item. For more information about image delivery click here or to speak with a representative call: 1-888-PNC-BANK (1-888-762-2265) Monday - Friday: 8 a.m. - 9 p.m. ET, Saturday & Sunday: 8 a.m. - 5 p.m. ET.