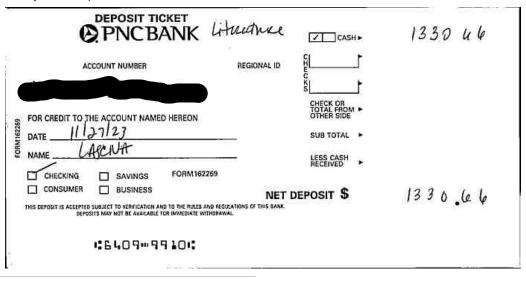

### **Literature** – Barrett G. Report Given. LASCNA LITERATURE REPORT

Hello Louisville Area,

Last month the Louisville area took in \$1,330.66 for literature. A new order was placed totaling \$1,727.40.

#### **Deposits and Other Additions**

| 11/27          | 1,330.66 | Deposit                                         | 031434266         |
|----------------|----------|-------------------------------------------------|-------------------|
| 11/27          | 603.62   | Deposit                                         | 031434285         |
| ACH Additions  |          |                                                 |                   |
| Date<br>posted | Amount   | Transaction description                         | Reference number  |
| 11/06          | 200.00   | ACH Web Reversal Fpb CR Card                    | 00023310012207949 |
| 11/27          | 365.00   | ACH Credit Reversal Capital One 3Sp4Rn206Vzy4Ew | 00023331008507637 |

#### PNC Online Banking

| Date       | Description        | Amount     | Account    |              |
|------------|--------------------|------------|------------|--------------|
| 11/27/2023 | Deposit XXXXXX7117 | \$1,330.66 | XXXXXX7117 | View Details |